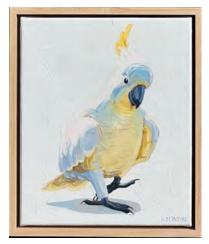

## **Kirsty McIntyre**

All paintings are oil on canvas, framed in floating natural ash, sizes include frame

Maggie steps out 28cm x 33cm | \$650

Galah steps out 28cm x 33cm | \$650

Cocky steps out 28cm x 33cm | \$650