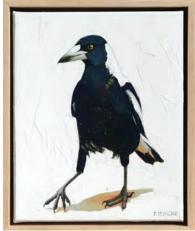

### THE MOREE GALLERY presents "The Birds and the Bees" Kirsty McIntyre

All paintings are oil on canvas, framed in floating natural ash, sizes include frame

Black cocky ballet 63cm x 63cm | \$1490

1

Gangster red 63cm x 63cm | \$1490