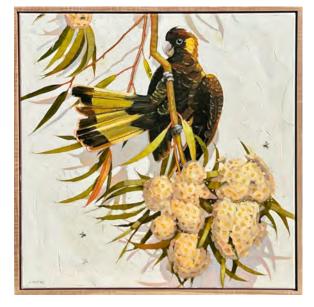

### THE MOREE GALLERY presents "The Birds and the Bees" Kirsty McIntyre

All paintings are oil on canvas, framed in floating natural ash, sizes include frame

Black cocky ballet 63cm x 63cm | \$1490

1

Gangster red 63cm x 63cm | \$1490