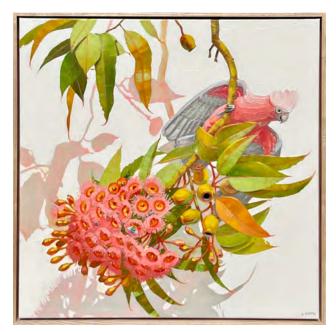

### THE MOREE GALLERY presents "The Birds and the Bees" Kirsty McIntyre

All paintings are oil on canvas, framed in floating natural ash, sizes include frame



Black cocky ballet 63cm x 63cm | \$1490



1

Gangster red 63cm x 63cm | \$1490



Surprisingly pink 79cm x 79cm | \$1990



Sacred kingfishers with paperbark 79cm x 79cm | \$1990

Exhibition & sales open from Thursday 8th May 2025 at 10am Exhibition will be online at www.moreegallery.com.au from Saturday 3rd May 2025 Max Center 30 Heber Street Moree 2400 | T 02 6752 3927 | 0427 529 116 | info@moreegallery.com.au Worldwide shipping is available

#### THE MOREE GALLERY presents "The Birds and the Bees"

## **Kirsty McIntyre**

All paintings are oil on canvas, framed in floating natural ash, sizes include frame



Maggie steps out 28cm x 33cm | \$650



Galah steps out 28cm x 33cm | \$650



Cocky steps out 28cm x 33cm | \$650



Corella in the pink 53cm x 53cm | \$1290



Morning chorus 93cm x 93cm | \$2690

#### THE MOREE GALLERY presents "The Birds and the Bees"

# Ki