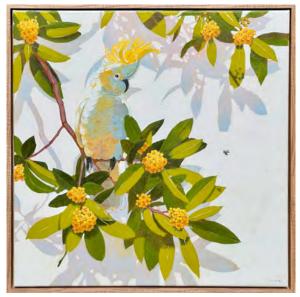

90

#### THE MOREE GALLERY presents "The Birds and the Bees"

# Kirsty McIntyre All paintings are oil on canvas, framed in floating natural ash, sizes include frame



Pale-headed rosella with banksia 43cm x 43cm | \$890



Eastern rosella with wattle 43cm x 43cm | \$890



Stand and deliver 53cm x 53cm | \$1290



Blue wrens and banksias 93cm x 63cm | \$1790

Exhibition & sales open from Thursday 8th May 2025 at 10am Exhibition will be online at www.moreegallery.com.au from Saturday 3rd May 2025 Max Center 30 Heber Street Moree 2400 | T 02 6752 3927 | 0427 529 116 | info@moreegallery.com.au Worldwide shipping is available

#### THE MOREE GALLERY presents "The Birds and the Bees"

## **Kirsty McIntyre**

All paintings are oil on canvas, framed in floating natural ash, sizes include frame



*Quietly cocky* 63cm x 63cm | \$1490



Superb parrot with pincushion hakea 79cm x 79cm | \$1990



Rainbows and blueberries 93cm x 93cm | \$2690