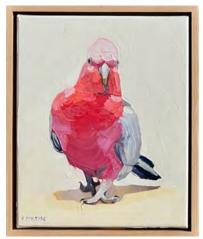

### THE MOREE GALLERY presents "The Birds and the Bees" Kirsty McIntyre

All paintings are oil on canvas, framed in floating natural ash, sizes include frame

Black cocky ballet 63cm x 63cm | \$1490

1

Gangster red 63cm x 63cm | \$1490