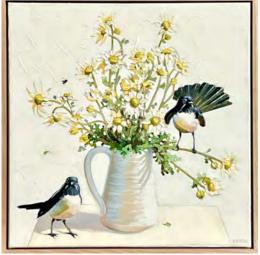

## **Kirsty McIntyre**

All paintings are oil on canvas, framed in floating natural ash, sizes include frame

Maggie steps out 28cm x 33cm | \$650

Galah steps out 28cm x 33cm | \$650

Cocky steps out 28cm x 33cm | \$650