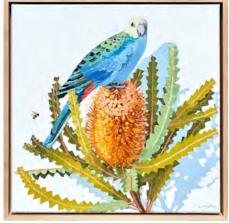

# Kirsty McIntyre All paintings are oil on canvas, framed in floating natural ash, sizes include frame

Pale-headed rosella with banksia 43cm x 43cm | \$890

Eastern rosella with wattle 43cm x 43cm | \$890