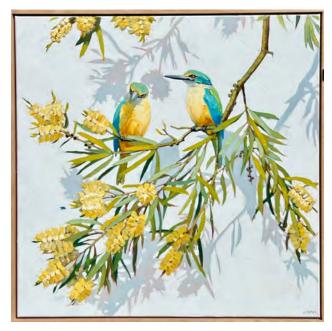

Surprisingly pink 79cm x 79cm | \$1990

Sacred kingfishers with paperbark 79cm x 79cm | \$1990

Exhibition & sales open from Thursday 8th May 2025 at 10am Exhibition will be online at www.moreegallery.com.au from Saturday 3rd May 2025 Max Center 30 Heber Street Moree 2400 | T 02 6752 3927 | 0427 529 116 | info@moreegallery.com.au Worldwide shipping is available