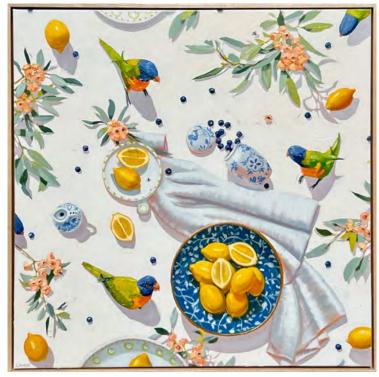

## **Kirsty McIntyre**

All paintings are oil on canvas, framed in floating natural ash, sizes include frame

*Quietly cocky* 63cm x 63cm | \$1490

Superb parrot with pincushion hakea 79cm x 79cm | \$1990

Rainbows and blueberries 93cm x 93cm | \$2690