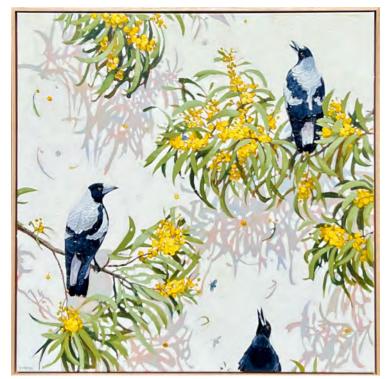

es include frame



Black cocky ballet 63cm x 63cm | \$1490



1

Gangster red 63cm x 63cm | \$1490



Surprisingly pink 79cm x 79cm | \$1990



Sacred kingfishers with paperbark 79cm x 79cm | \$1990

Exhibition & sales open from Thursday 8th May 2025 at 10am Exhibition will be online at www.moreegallery.com.au from Saturday 3rd May 2025 Max Center 30 Heber Street Moree 2400 | T 02 6752 3927 | 0427 529 116 | info@moreegallery.com.au Worldwide shipping is available

#### THE MOREE GALLERY presents "The Birds and the Bees"

## **Kirsty McIntyre**

All paintings are oil on canvas, framed in floating natural ash, sizes include frame



Maggie steps out 28cm x 33cm | \$650



Galah steps out 28cm x 33cm | \$650



Cocky steps out 28cm x 33cm | \$650



Corella in the pink 53cm x 53cm | \$1290



Morning chorus 93cm x 93cm | \$2690

#### THE MOREE GALLERY presents "The Birds and the Bees"

# Kirsty McIntyre All paintings are oil on canvas, framed in floating natural ash, sizes include frame



Pale-headed rosella with banksia 43cm x 43cm | \$890



Eastern rosella with wattle 43cm x 43cm | \$890



Stand and deliver 53cm x 53cm | \$1290



Blue wrens and banksias 93cm x 63cm | \$1790

Exhibition & sales open from Thursday 8th May 2025 at 10am Exhibition will be online at www.moreegallery.com.au from Saturday 3rd May 2025 Max Center 30 Heber Street Moree 2400 | T 02 6752 3927 | 0427 529 116 | info@moreegallery.com.au Worldwide shipping is available

#### THE MOREE GALLERY presents "The Birds and the Bees"

## **Kirsty McIntyre**

All paintings are oil on canvas, framed in floating