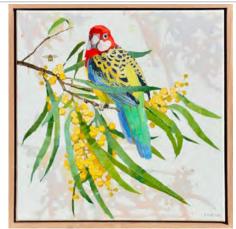

# Kirsty McIntyre All paintings are oil on canvas, framed in floating natural ash, sizes include frame

Pale-headed rosella with banksia 43cm x 43cm | \$890

Eastern rosella with wattle 43cm x 43cm | \$890