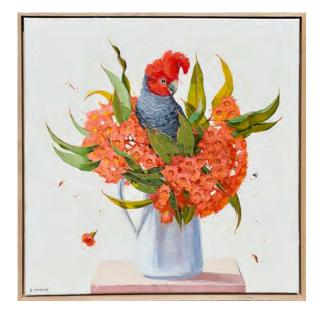

Surprisingly pink 79cm x 79cm | \$1990

Sacred kingfishers with paperbark 79cm x 79cm | \$1990

Exhibition & sales open from Thursday 8th May 2025 at 10am Exhibition will be online at www.moreegallery.com.au from Saturday 3rd May 2025 Max Center 30 Heber Street Moree 2400 | T 02 6752 3927 | 0427 529 116 | info@moreegallery.com.au Worldwide shipping is available