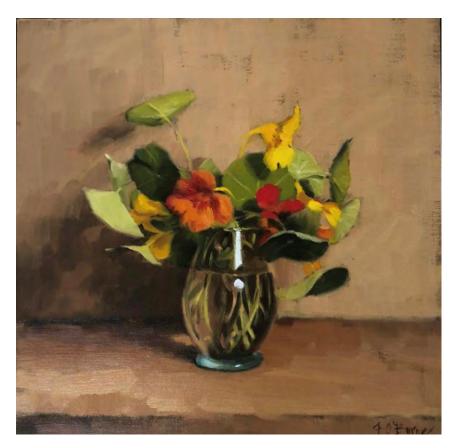

# Works by Fiona O'Byrne courtesy of AK Bellinger Gallery

'Nasturtiums and Moroccan glass' oil on linen 30x30cm framed \$1,450

'Nasturtiums and Moroccan bowl' oil on linen 15x30cm framed \$925

'Sit for a spell' oil on linen 50x40cm framed \$2,200