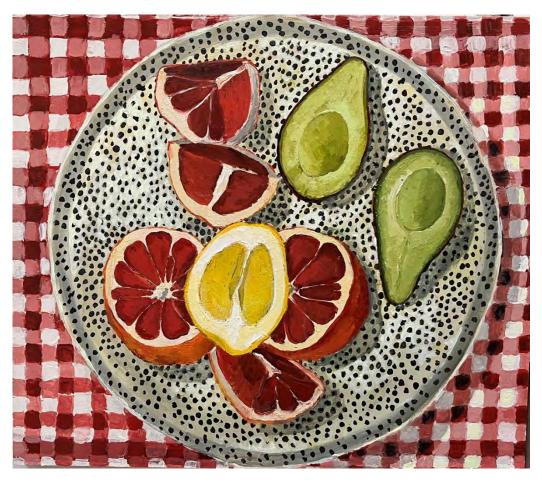

#### Works by Anna Placidi courtesy of AK Bellinger Gallery

'Johanna's Apples' impasto and acrylic on birch panel 46x65cm framed \$2,250

'Citrus Salad' impasto and acrylic on birch panel 38x43cm framed \$1,850