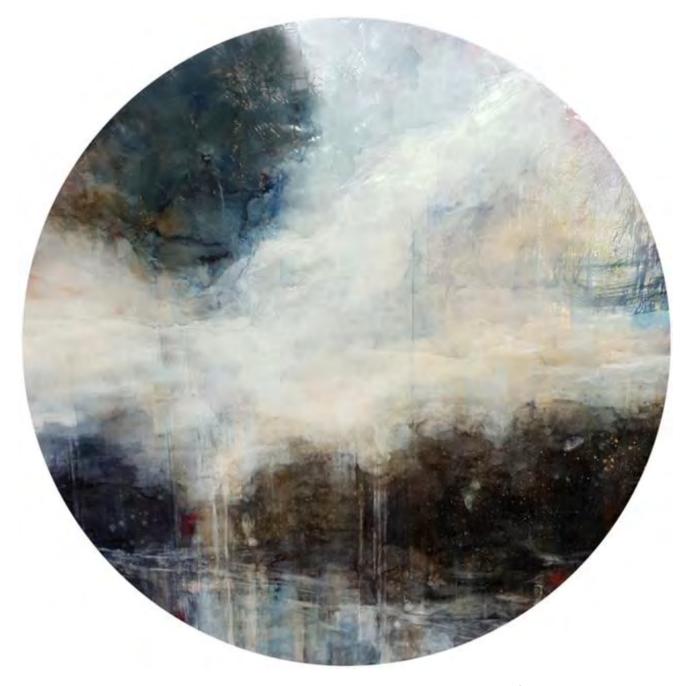

# Works by Liz Priestley courtesy of Walcha Gallery of Art

'Morning on the river' encaustic on board 75cm diameter \$1,950

'Elevated' encaustic on panel 95cm diameter \$3,200

'The Vista' encaustic on board 80x80cm \$2,700

'The view beyond' encaustic on board 95cm diameter \$3,200

'Out There' encaustic on board 80x80cm \$2,700

For enquiries contact: info@projectgallery90.com Katie H-P 0402 144 350

All artworks shown in this catalogue are subject to availability