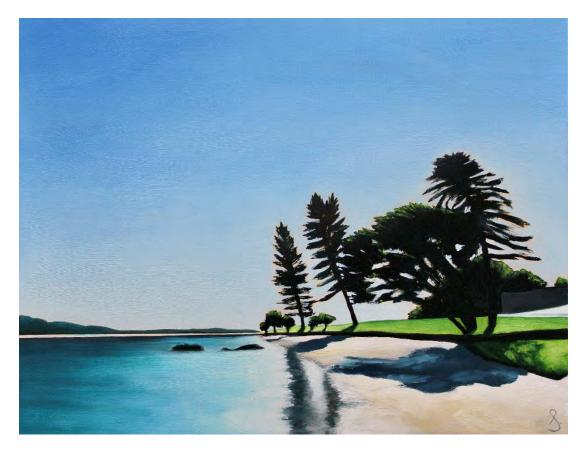

# Works by Nell Symonds courtesy of The Moree Gallery

'Away Game' oil on birch board 44x60cm framed \$1,120

'Flinders Bend' oil on birch board timber 41x59cm framed \$1,080

'Davies Bay' oil on birch board 50x60cm framed \$1,240

'Albany Terrace' oil on birch board 50x60cm framed \$1,240

'Storm Bay' oil on birch board 30x33cm framed \$570

'Hardy Street' oil on birch board 30x36cm framed \$570