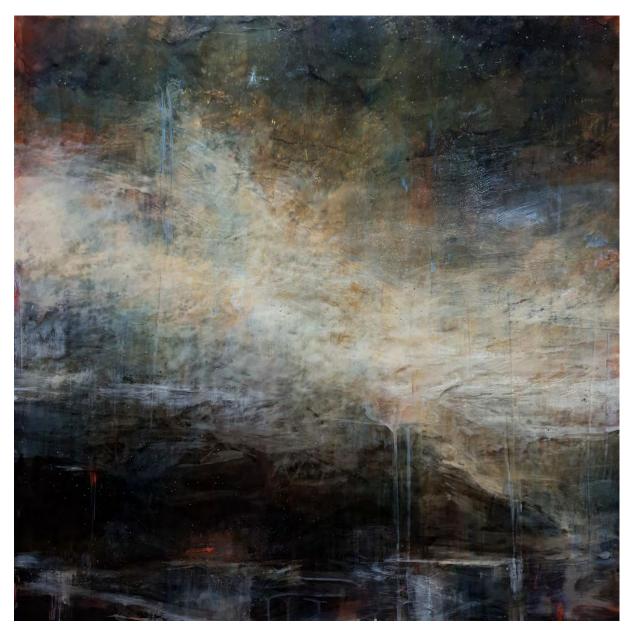

# Works by Liz Priestley courtesy of Walcha Gallery of Art

'Morning on the river' encaustic on board 75cm diameter \$1,950

'Elevated' encaustic on panel 95cm diameter \$3,200

'The Vista' encaustic on board 80x80cm \$2,700

'The view beyond' encaustic on board 95cm diameter \$3,200

'Out There' encaustic on board 80x80cm \$2,700

For enquiries contact: info@projectgallery90.com Katie H-P 0402 144 350

All artworks shown in this catalogue are subject to availability