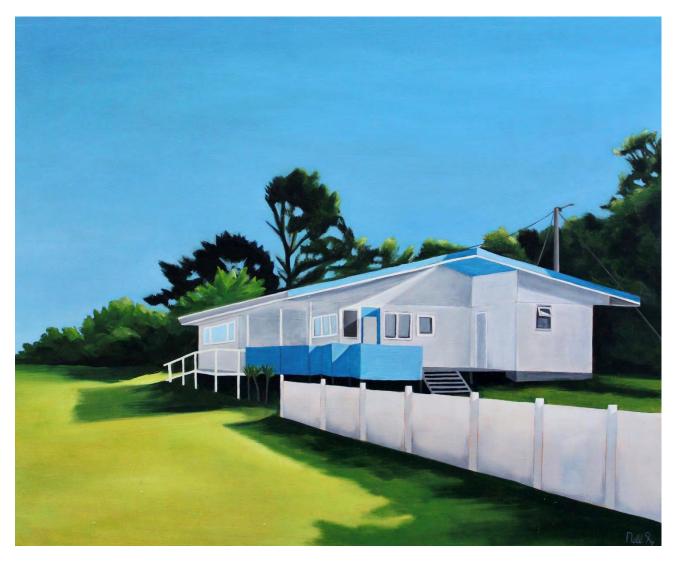

# Works by Nell Symonds courtesy of The Moree Gallery

'Away Game' oil on birch board 44x60cm framed \$1,120

'Flinders Bend' oil on birch board timber 41x59cm framed \$1,080

'Davies Bay' oil on birch board 50x60cm framed \$1,240

'Albany Terrace' oil on birch board 50x60cm framed \$1,240

'Storm Bay' oil on birch board 30x33cm framed \$570

'Hardy Street' oil on birch board 30x36cm framed \$570