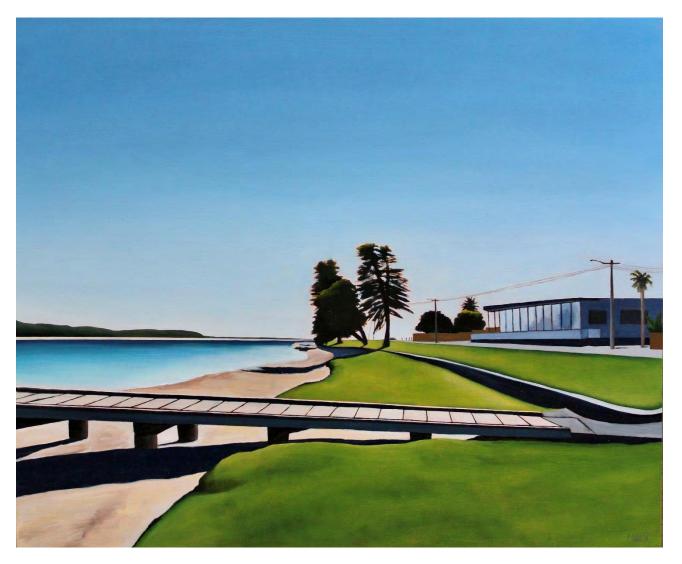

# Works by Nell Symonds courtesy of The Moree Gallery

'Away Game' oil on birch board 44x60cm framed \$1,120

'Flinders Bend' oil on birch board timber 41x59cm framed \$1,080

'Davies Bay' oil on birch board 50x60cm framed \$1,240

'Albany Terrace' oil on birch board 50x60cm framed \$1,240

'Storm Bay' oil on birch board 30x33cm framed \$570

'Hardy Street' oil on birch board 30x36cm framed \$570