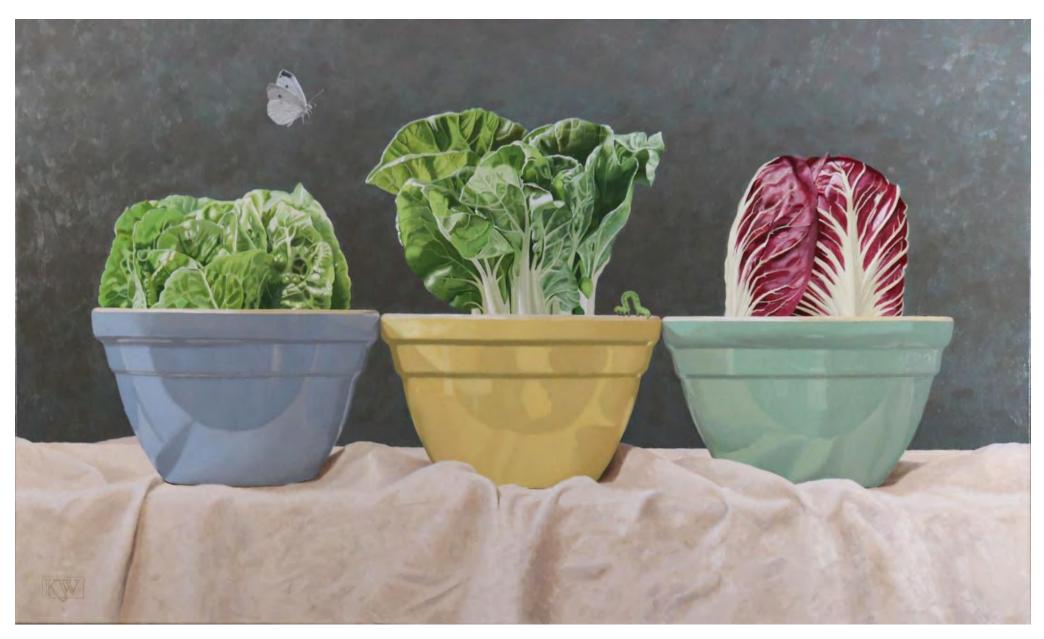

#### Works by Kate Waanders courtesy of AK Bellinger Gallery

'Tilley' oil on linen 53x63cm framed \$2,600

'Hoffman Bowls' oil on linen 64x104cm framed \$3,600

'Pair of Roses' oil in linen 63x63cm framed \$2,900

'Still Life with Daisy' oil on linen 53x73cm framed \$2,900

'Rabbit in Bowl' oil on linen 55x80cm framed \$2,800