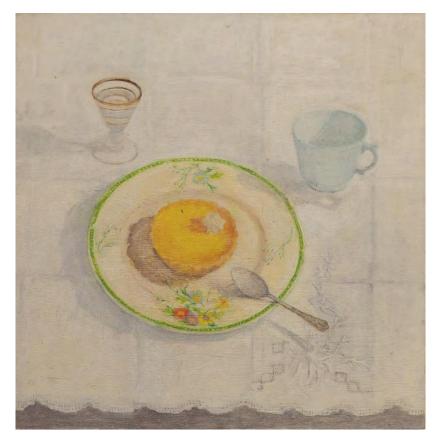

'Coffee, Lemon Tart and a Little Liqueur' oil on board 30x30cm framed \$1,750

'The artist's Cheese and Other Pleasures' oil on linen 50x50cm framed \$3,200