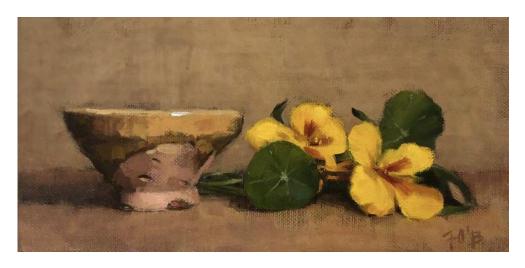

# Works by Fiona O'Byrne courtesy of AK Bellinger Gallery

'Nasturtiums and Moroccan glass' oil on linen 30x30cm framed \$1,450

'Nasturtiums and Moroccan bowl' oil on linen 15x30cm framed \$925

'Sit for a spell' oil on linen 50x40cm framed \$2,200