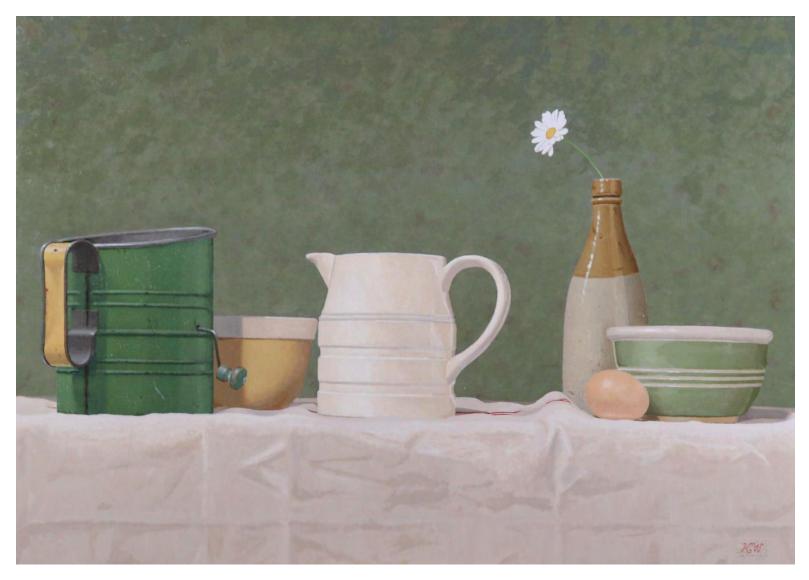

#### Works by Kate Waanders courtesy of AK Bellinger Gallery

'Tilley' oil on linen 53x63cm framed \$2,600

'Hoffman Bowls' oil on linen 64x104cm framed \$3,600

'Pair of Roses' oil in linen 63x63cm framed \$2,900

'Still Life with Daisy' oil on linen 53x73cm framed \$2,900

'Rabbit in Bowl' oil on linen 55x80cm framed \$2,800