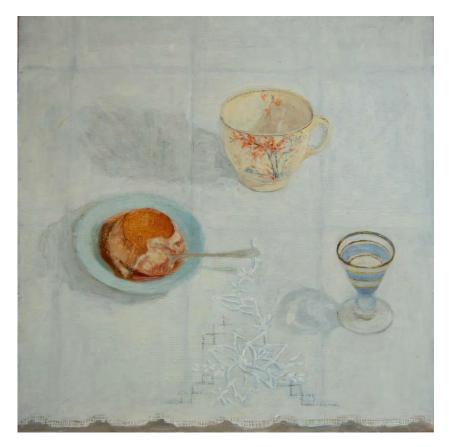

#### Works by Sue McLeod courtesy of AK Bellinger Gallery

'Tarte Aux Frais and the Perfect Coffee Bowl' oil on Arches oil paper 28x28cm framed \$1,350

'Corot Cup, Cake and a Little Liqueur' oil on board 30x30cm framed \$1,750

'Coffee, Lemon Tart and a Little Liqueur' oil on board 30x30cm framed \$1,750

'The artist's Cheese and Other Pleasures' oil on linen 50x50cm framed \$3,200