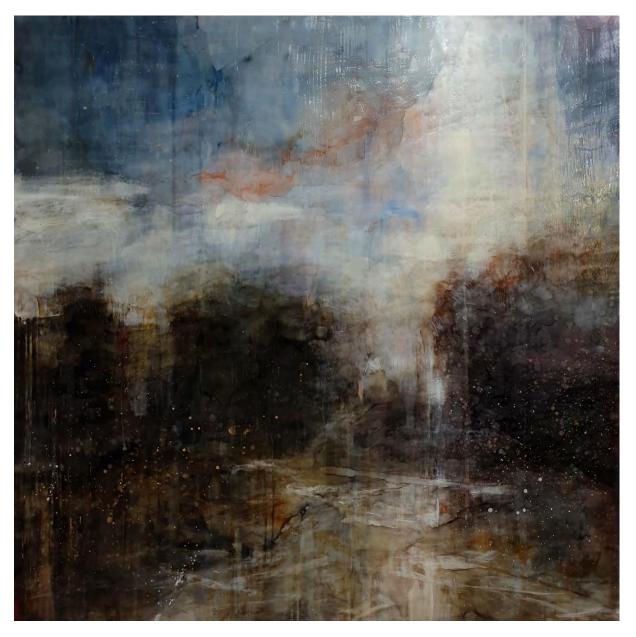

# Works by Liz Priestley courtesy of Walcha Gallery of Art

'Morning on the river' encaustic on board 75cm diameter \$1,950

'Elevated' encaustic on panel 95cm diameter \$3,200

'The Vista' encaustic on board 80x80cm \$2,700

'The view beyond' encaustic on board 95cm diameter \$3,200

'Out There' encaustic on board 80x80cm \$2,700

For enquiries contact: info@projectgallery90.com Katie H-P 0402 144 350

All artworks shown in this catalogue are subject to availability