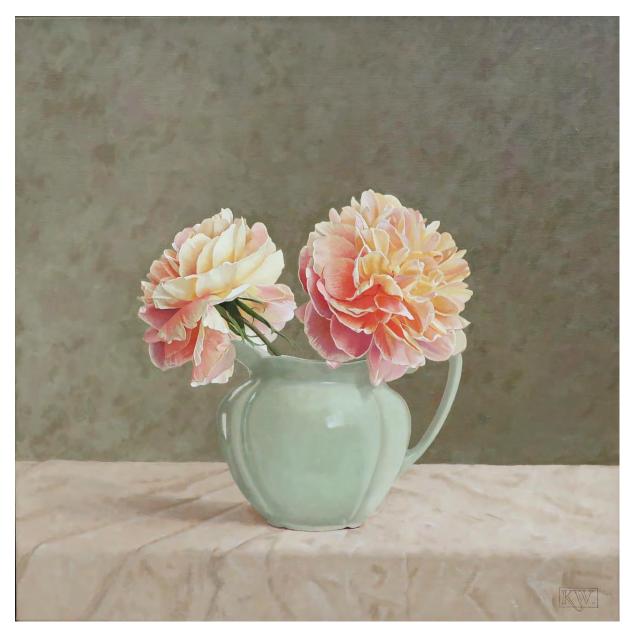

#### Works by Kate Waanders courtesy of AK Bellinger Gallery

'Tilley' oil on linen 53x63cm framed \$2,600

'Hoffman Bowls' oil on linen 64x104cm framed \$3,600

'Pair of Roses' oil in linen 63x63cm framed \$2,900

'Still Life with Daisy' oil on linen 53x73cm framed \$2,900

'Rabbit in Bowl' oil on linen 55x80cm framed \$2,800