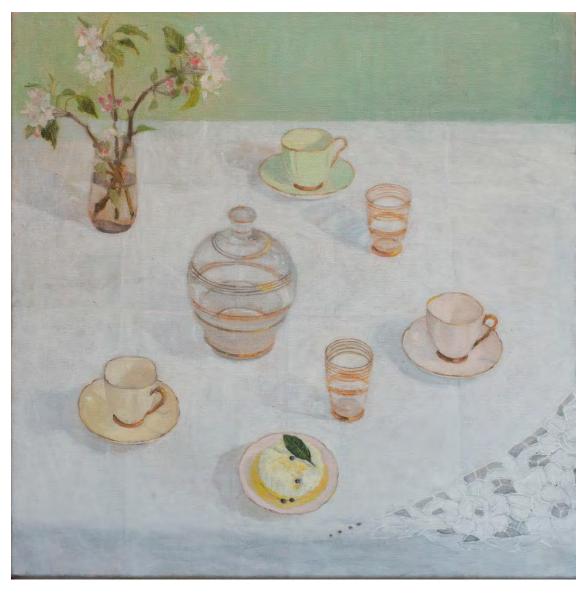

'Coffee, Lemon Tart and a Little Liqueur' oil on board 30x30cm framed \$1,750

'The artist's Cheese and Other Pleasures' oil on linen 50x50cm framed \$3,200