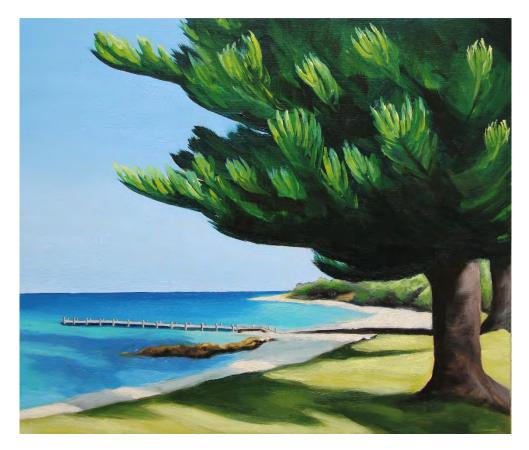

# Works by Nell Symonds courtesy of The Moree Gallery

'Away Game' oil on birch board 44x60cm framed \$1,120

'Flinders Bend' oil on birch board timber 41x59cm framed \$1,080

'Davies Bay' oil on birch board 50x60cm framed \$1,240

'Albany Terrace' oil on birch board 50x60cm framed \$1,240

'Storm Bay' oil on birch board 30x33cm framed \$570

'Hardy Street' oil on birch board 30x36cm framed \$570