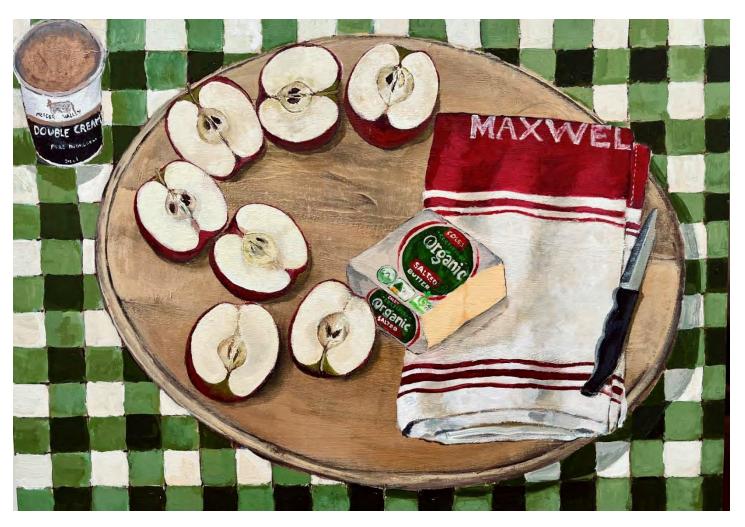

#### Works by Anna Placidi courtesy of AK Bellinger Gallery

'Johanna's Apples' impasto and acrylic on birch panel 46x65cm framed \$2,250

'Citrus Salad' impasto and acrylic on birch panel 38x43cm framed \$1,850