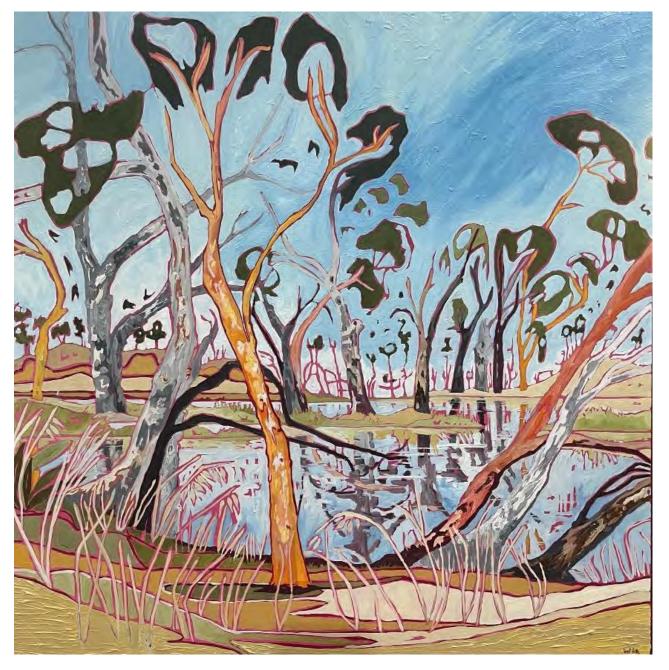

#### Works by Inel Date *courtesy of The Moree Gallery*

'The singing river and the wise rock' oil on acrylic canvas 65x65cm framed \$1,400

'A river sings a beautiful song' oil on acrylic canvas 79x79cm framed \$2,180

'A bright morning dawns for you' oil on acrylic canvas 65x65cm framed \$1,400

'I lean towards the horizon' oil on acrylic on canvas 53x53cm framed \$1,250

'I am the dancing tree by the river' oil on acrylic canvas 65x65cm framed \$1,400

'I move with the river' oil on acrylic on canvas 53x53cm framed \$1,250