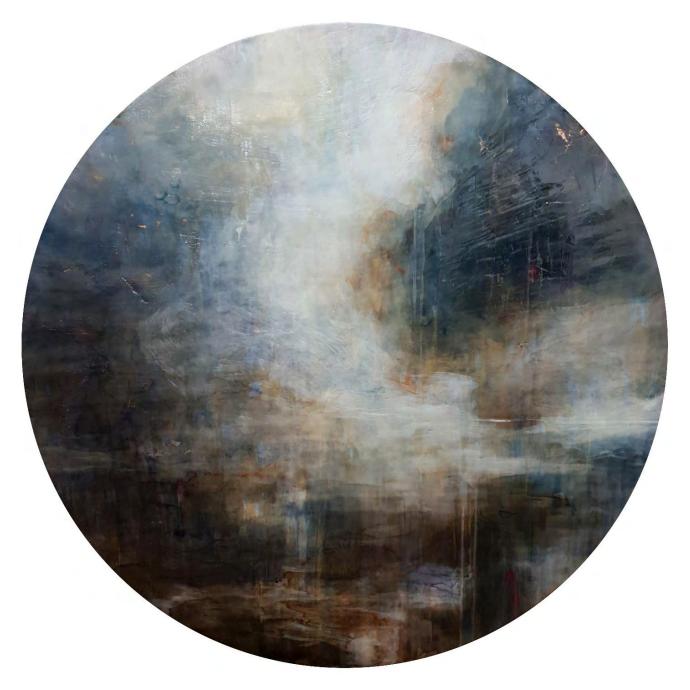

# Works by Liz Priestley courtesy of Walcha Gallery of Art

'Morning on the river' encaustic on board 75cm diameter \$1,950

'Elevated' encaustic on panel 95cm diameter \$3,200

'The Vista' encaustic on board 80x80cm \$2,700

'The view beyond' encaustic on board 95cm diameter \$3,200

'Out There' encaustic on board 80x80cm \$2,700

For enquiries contact: info@projectgallery90.com Katie H-P 0402 144 350

All artworks shown in this catalogue are subject to availability