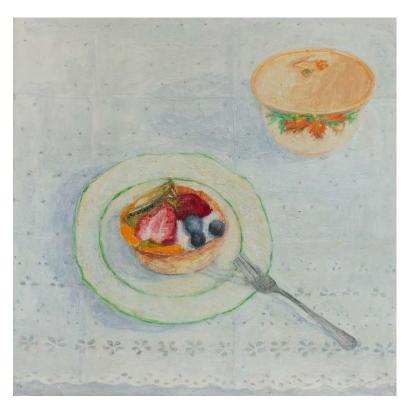

#### Works by Sue McLeod courtesy of AK Bellinger Gallery

'Tarte Aux Frais and the Perfect Coffee Bowl' oil on Arches oil paper 28x28cm framed \$1,350

'Corot Cup, Cake and a Little Liqueur' oil on board 30x30cm framed \$1,750