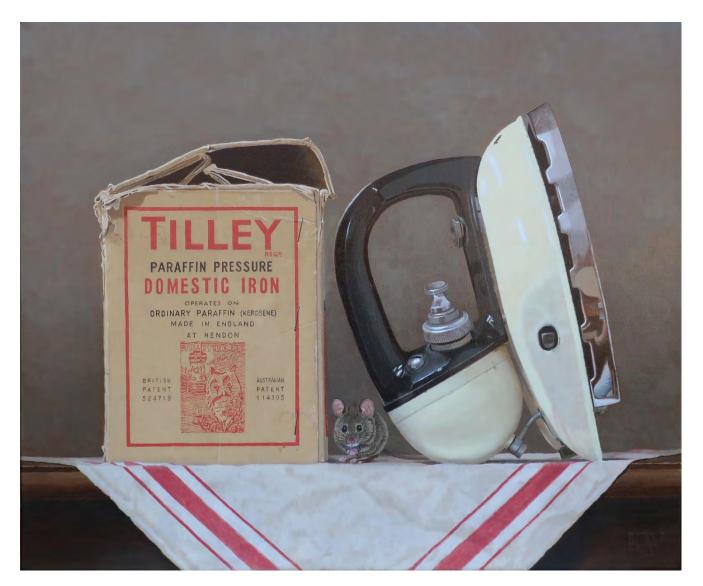

#### Works by Kate Waanders courtesy of AK Bellinger Gallery

'Tilley' oil on linen 53x63cm framed \$2,600

'Hoffman Bowls' oil on linen 64x104cm framed \$3,600

'Pair of Roses' oil in linen 63x63cm framed \$2,900