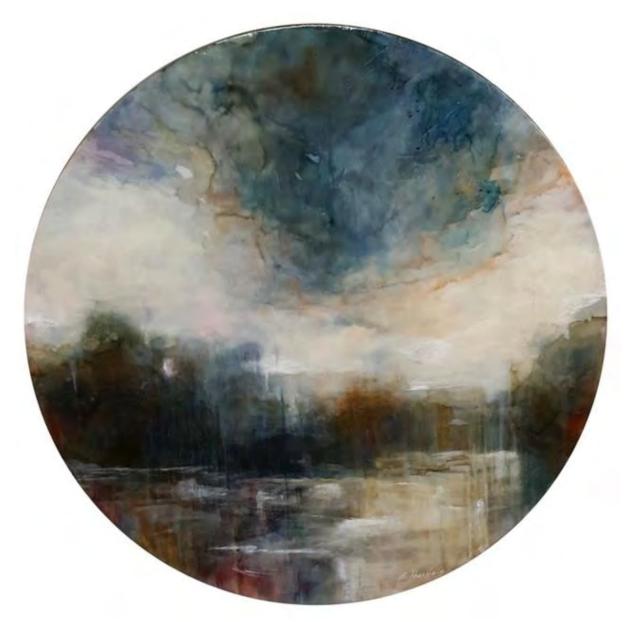

# Works by Liz Priestley courtesy of Walcha Gallery of Art

'Morning on the river' encaustic on board 75cm diameter \$1,950

'Elevated' encaustic on panel 95cm diameter \$3,200

'The Vista' encaustic on board 80x80cm \$2,700

'The view beyond' encaustic on board 95cm diameter \$3,200

'Out There' encaustic on board 80x80cm \$2,700

For enquiries contact: info@projectgallery90.com Katie H-P 0402 144 350

All artworks shown in this catalogue are subject to availability