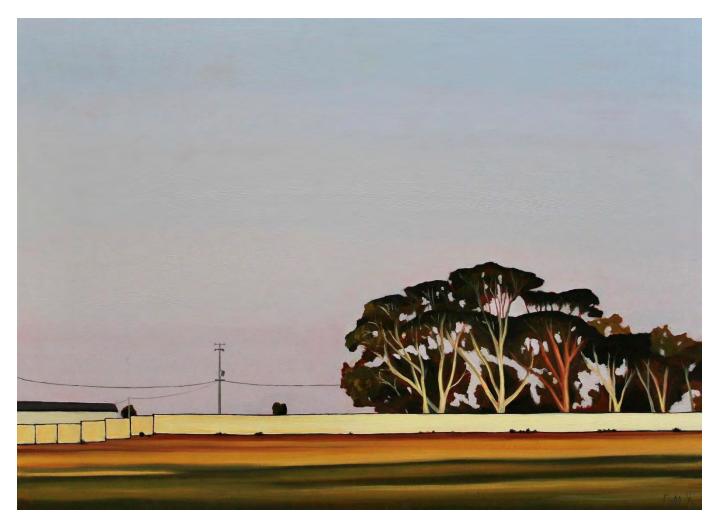

# Works by Nell Symonds courtesy of The Moree Gallery

'Away Game' oil on birch board 44x60cm framed \$1,120

'Flinders Bend' oil on birch board timber 41x59cm framed \$1,080

'Davies Bay' oil on birch board 50x60cm framed \$1,240

'Albany Terrace' oil on birch board 50x60cm framed \$1,240

'Storm Bay' oil on birch board 30x33cm framed \$570

'Hardy Street' oil on birch board 30x36cm framed \$570