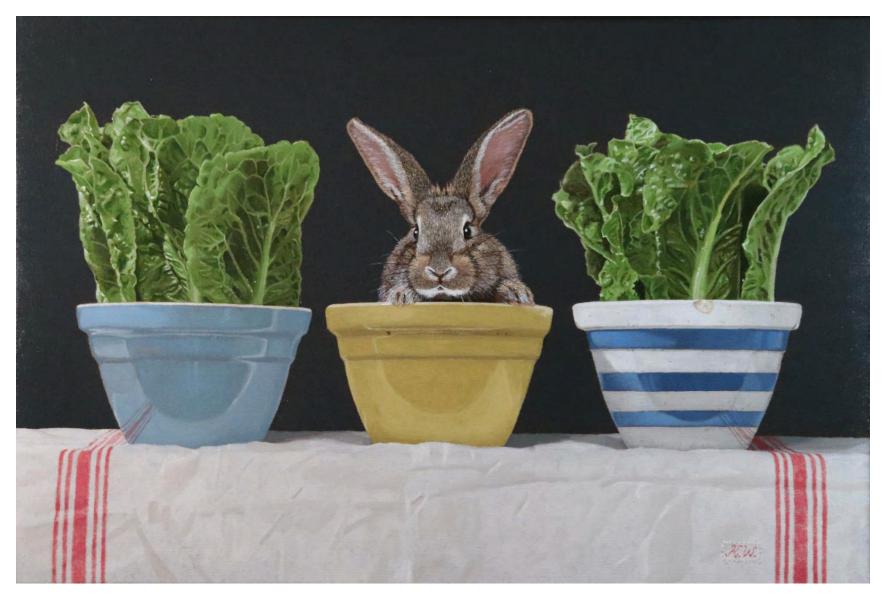

'Still Life with Daisy' oil on linen 53x73cm framed \$2,900

'Rabbit in Bowl' oil on linen 55x80cm framed \$2,800