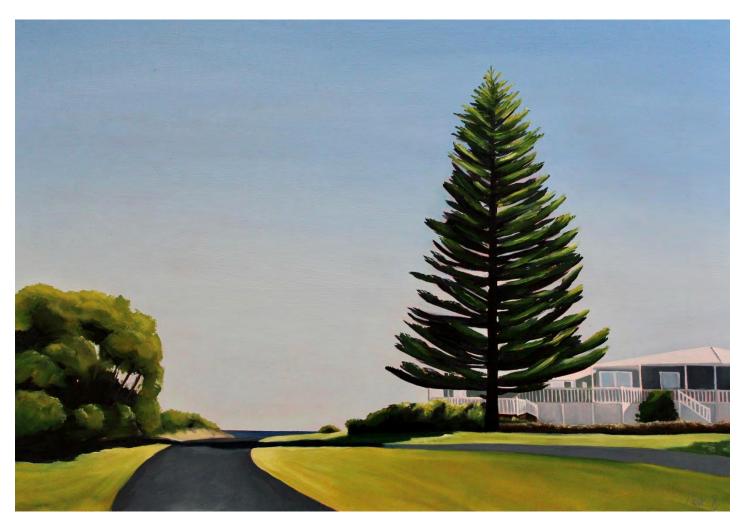

# Works by Nell Symonds courtesy of The Moree Gallery

'Away Game' oil on birch board 44x60cm framed \$1,120

'Flinders Bend' oil on birch board timber 41x59cm framed \$1,080

'Davies Bay' oil on birch board 50x60cm framed \$1,240

'Albany Terrace' oil on birch board 50x60cm framed \$1,240

'Storm Bay' oil on birch board 30x33cm framed \$570

'Hardy Street' oil on birch board 30x36cm framed \$570